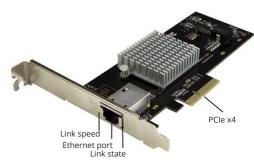

#### Layout

# Link Speed LED

- Amber LED, Link speed is 10 Gbps
- Green LED, Link speed is 1 Gbps
- LED off, Link speed is 100 Mbps

#### **Link state LED**

- LED is on. Network port is connected.
- LED is flashing. Network port is active.