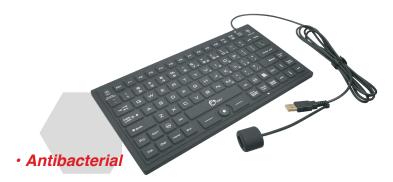

#### JK-US0W11-S1

Medical / Industrial Grade Washable & Dustproof Keyboard with Touchpad

· IP68 · 110-key Layout · Silent Keycap · Silicone Material · 5 levels brightness · Windows, Mac®

#### JK-US0911-S1

Medical / Industrial Grade Washable & Dustproof Backlit Keyboard with Pointing Device

· IP68 · 89-key layout · Silent Keycap · Silicone Material · 4-level LED backlight · Windows, Mac®