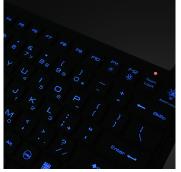

#### JK-US0911-S1

Medical / Industrial Grade Washable & Dustproof Backlit Keyboard with Pointing Device

· IP68 · 89-key layout · Silent Keycap · Silicone Material · 4-level LED backlight · Windows, Mac®