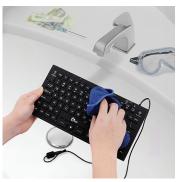

## **Medical / Industrial Washable Keyboards**

Designed for ease of use, durability and safety, these keyboards are the preferred solution in environments where reliability and cleanliness are required.

#### JK-US0W11-S1

Medical / Industrial Grade Washable & Dustproof Keyboard with Touchpad

· IP68 · 110-key Layout · Silent Keycap · Silicone Material · 5 levels brightness · Windows, Mac®

#### JK-US0911-S1

Medical / Industrial Grade Washable & Dustproof Backlit Keyboard with Pointing Device

· IP68 · 89-key layout · Silent Keycap · Silicone Material · 4-level LED backlight · Windows, Mac®