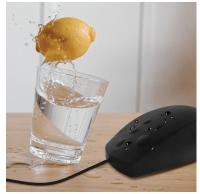

### IP68 Medical/Industrial Mouse

Able to withstand safety wash-downs or being immersed in antibacterial solutions and rinsed under a tap to reduce the spread of germs.