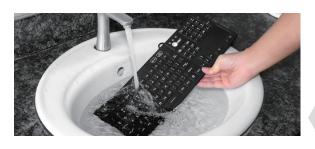

## **Medical / Industrial Washable Keyboards**

Designed for ease of use, durability and safety, these keyboards are the preferred solution in environments where reliability and cleanliness are required.

#### JK-US0W11-S1

Medical / Industrial Grade Washable & Dustproof Keyboard with Touchpad

· IP68 · 110-key Layout · Silent Keycap · Silicone Material · 5 levels brightness · Windows, Mac®

#### JK-US0911-S1

Medical / Industrial Grade Washable & Dustproof Backlit Keyboard with Pointing Device

· IP68 · 89-key layout · Silent Keycap · Silicone Material · 4-level LED backlight · Windows, Mac®