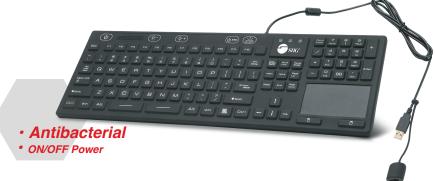

#### JK-US0911-S1

Medical / Industrial Grade Washable & Dustproof Backlit Keyboard with Pointing Device

· IP68 · 89-key layout · Silent Keycap · Silicone Material · 4-level LED backlight · Windows, Mac®