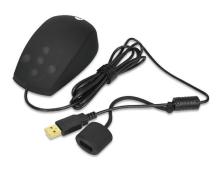

#### JK-US0S11-S1

Medical / Industrial Grade Washable and Dustproof USB Mouse with Button Type Scroll

- IP68 1000 DPI IR optical sensor
- Rugged and waterproof
- 5-button layout (Scroll wheel performed by 3 buttons)
- Precise and smooth cursor movement