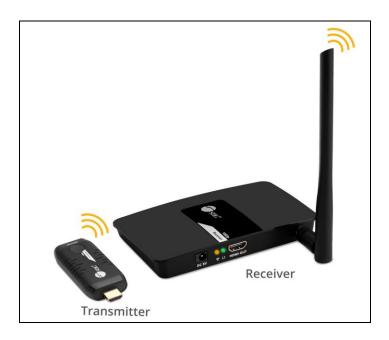

## **Equipment**

| Equipment     | 10x1 1080p HDMI Wireless Extender<br>Kit (part # CE-H24D11-S1)                       |
|---------------|--------------------------------------------------------------------------------------|
|               | Additional transmitters sold separately (part# CE-H24E11-S1)                         |
| Source Input  | Supports up to 10 HDMI source inputs such as Laptops, Tablets, AV receivers, or DVDs |
| Source Output | Supports up to 1 HDMI TV or display                                                  |

#### 10x1 1080p HDMI Wireless Extender Kit

Wirelessly extends HDMI signals with stereo audio up to 66ft. Allows you to distribute high definition video content from up to 10 source devices to 1 remote display. Perfect solution for meetings, conference rooms, home entertainment and multimedia education