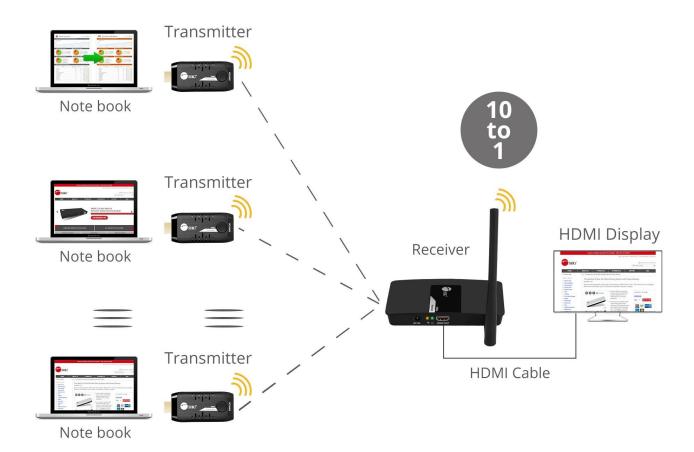

#### Solution

SIIG's 10x1 1080p Wireless HDMI Extender Kit allows you to create seamless shareable content and collaborative experience on one screen for team members and guests. Focus on what matters with no cable distractions and set up troubleshooting. Nothing to install - simply plug in our transmitter unit to a laptop to present. Switch from one presenter to the next in a click of a button. Add up to 10 presenters with our wireless transmitter unit with HDMI input (sold separately, part # CE-H24E11-S1)

- Allows you to select and switch between up to 10 HDMI sources to broadcast on one HDMI display. Requires additional 10x1 1080p Wireless HDMI Extender - Transmitter (CE-H24E11-S1), sold separately
- Wireless 5G technology reliably extends HDMI signals up to 66 feet to a remote HDMI display
- Supports video resolutions up to 1080p Full HD for stunning and crystal clear images
- Switching button on each transmitter unit allows easy push button device selection between multiple source devices

# **Ten to One Connections**

Support ten transceivers to one receiver