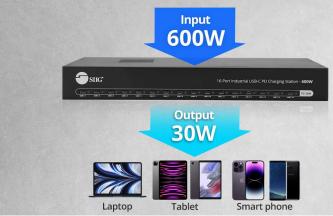

## 600W 16-Port Industrial USB-C PD **Charging Station**

- 16x 30W USB-C ports for phones, tablets, wearables
- PD 2.0/3.0, Max. 12V/2.5A 30W
- 2U 19" rack-mountable metal housing
- UL certified Meanwell power IC
- Robust safty and Protection features