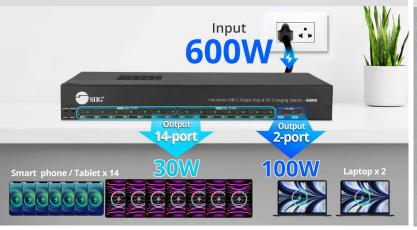

# 600W 16-Port Industrial USB-C PD **Charging Station with USB Hub**

- 2x 100W +14x 30W USB-C charging ports
- 5Gbps USB data transfer supported
- PD 2.0/3.0, Max.12V/2.5A 30W (PD), 5V/3A 15W (Data)
- 1U 19" rack-mountable metal housing
- UL certified Meanwell power IC
- Robust safty and Protection features