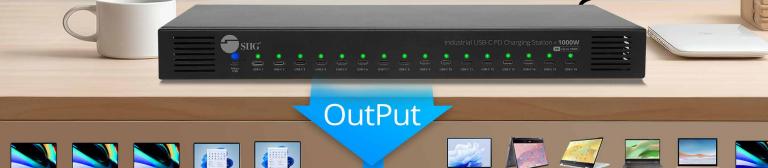

### 1000W 16-Port Industrial USB-C PD Charging Station

Chromebooks/Laptops/Tablets

- Charge up to 10x 100W or 16x 60W USB-C devices simultaneously
- PD 2.0/3.0, QC 3.0/4.0+, Max. 20V/5A 100W
- 2U 19" rack-mountable metal housing
- ETL certified, robust safty and Protection features

1000W 3

or

Connects to any of the 10 ports,

delivering up to 100W per port

Connects to any of the 16 ports, delivering up to 60W per port

ID-US0B11-S3