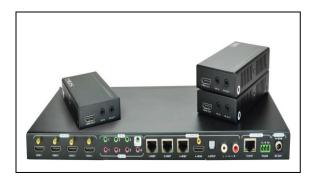

| Equipment     | HDMI HDBaseT 4x4 4K Matrix Kit (CE-H23W11-S1)                                      |
|---------------|------------------------------------------------------------------------------------|
| Source Input  | Supports up to 4 source inputs such as Cable/Satellite box, AV receiver, DVD or PC |
| Source Output | Supports up to 4 TVs                                                               |

HDMI HDBaseT 4x4 4K Matrix Kit (CE-H23W11-S1)