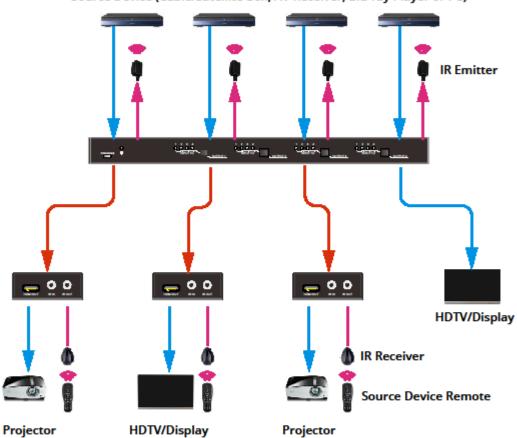

| Equipment     | HDMI HDBaseT 4x4 4K Matrix Kit (CE-H23W11-S1)                                      |
|---------------|------------------------------------------------------------------------------------|
| Source Input  | Supports up to 4 source inputs such as Cable/Satellite box, AV receiver, DVD or PC |
| Source Output | Supports up to 4 TVs                                                               |

For sports bars to entice their customers with highly anticipated sporting events via high definition displays with reliable signal quality for a much improved and enjoyable customer experience

- Extends HD digital video and audio signals to distant displays while maintaining high quality and reliable signal via cost-saving and economical Cat6 cable
- Delivers stunning and crystal clear Full HD video content with high fidelity digital audio sound quality to keep your customers entertained
- Power Over Cable (PoC) technology integrated for greater installation flexibility where power outlets are not accessible
- EDID management feature provides maximum compatibility to support the widest range of TVs/displays
- Premium quality metal housing ensures durability and minimizes interference to ensure smooth program broadcasting

## Source Device (Cable/Satellite Box, AV Receiver, Blu-ray Player or PC)