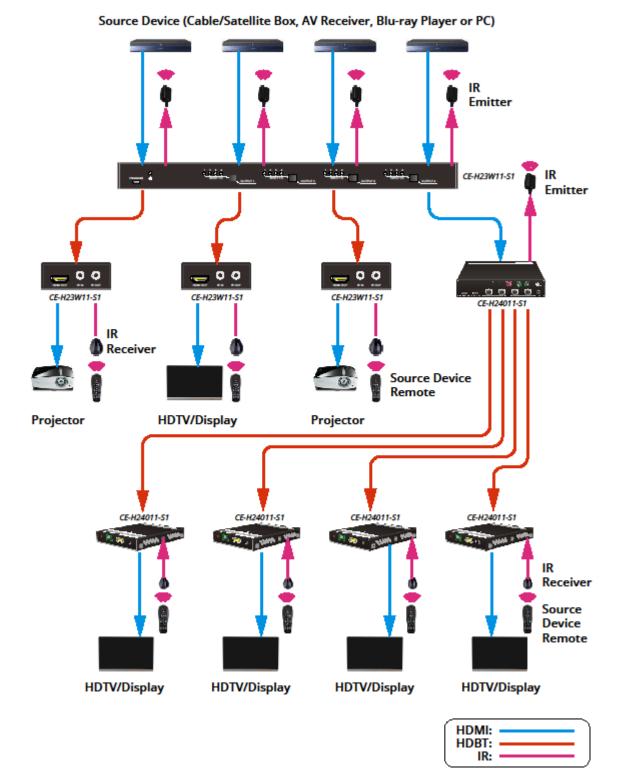

## Solution

SIIG's **Sports Bars and Restaurant Dinning Solution** offers versatile and cost-effectively options to stream HD media contents from Cable/Satellite box, AV receiver, Blu-ray player, or PC to the remote displays across the entire venue. It significantly enhances digital signage capacity without the cost of expensive, long distance HDMI cables.

| Equipment     | • HDMI HDBaseT 4x4 4K Matrix Kit<br>(CE-H23W11-S1)                                          |
|---------------|---------------------------------------------------------------------------------------------|
|               | <ul> <li>HDMI HDBaseT 1x4 1080p<br/>Extender/Splitter - 150m (CE-<br/>H24011-S1)</li> </ul> |
| Source Input  | Supports up to 4 source inputs such as<br>Cable/Satellite box, AV receiver, DVD<br>or PC    |
| Source Output | Supports up to 7 TVs                                                                        |

High performance HDMI distribution system to broadcast high definition digital video and audio signals from one or multiple HDMI sources to multiple remote displays while maintaining signal quality

- Extends HD digital video and audio signals to distant displays while maintaining high quality and reliable signal via cost-saving and economical Cat6 cable
- Delivers stunning and crystal clear Full HD video content with high fidelity digital audio sound quality to keep your customers entertained
- Power Over Cable (PoC) technology integrated for greater installation flexibility where power outlets are not accessible
- EDID management feature provides maximum compatibility to support the widest range of TVs/displays
- Premium quality metal housing ensures durability and minimizes interference to ensure smooth program broadcasting