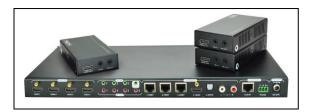

| Equipment     | • HDMI HDBaseT 4x4 4K Matrix Kit<br>(CE-H23W11-S1)                                          |
|---------------|---------------------------------------------------------------------------------------------|
|               | <ul> <li>HDMI HDBaseT 1x4 1080p<br/>Extender/Splitter - 150m (CE-<br/>H24011-S1)</li> </ul> |
| Source Input  | Supports up to 4 source inputs such as<br>Cable/Satellite box, AV receiver, DVD<br>or PC    |
| Source Output | Supports up to 7 TVs                                                                        |

HDMI HDBaseT 4x4 4K Matrix Kit (CE-H23W11-S1)

HDMI HDBaseT 1x4 1080p Extender/Splitter -150m (CE-H24011-S1)