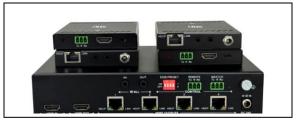

| Equipment     | • HDMI HDBaseT 4x4 4K Matrix Kit<br>(CE-H23W11-S1)                                          |
|---------------|---------------------------------------------------------------------------------------------|
|               | <ul> <li>HDMI HDBaseT 1x4 1080p<br/>Extender/Splitter - 150m (CE-<br/>H24011-S1)</li> </ul> |
| Source Input  | Supports up to 4 source inputs such as<br>Cable/Satellite box, AV receiver, DVD<br>or PC    |
| Source Output | Supports up to 7 TVs                                                                        |

HDMI HDBaseT 4x4 4K Matrix Kit (CE-H23W11-S1)

HDMI HDBaseT 1x4 1080p Extender/Splitter -150m (CE-H24011-S1)