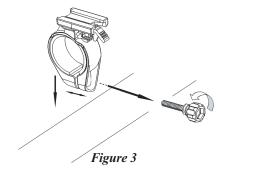

#### Install Handlebar Mount:

- Select a location to mount the Ilumina USB on the handlebar that does not interfere with the safe operation of the bicycle
- 2. Remove the bolt & wrap the mount around the handlebars with the release tab facing the rear of the bicycle (use included rubber spacers if needed) **See Figure 3**
- 3. Reinstall the bolt & tighten until the mount is securely attached to the handlebars See Figure 4