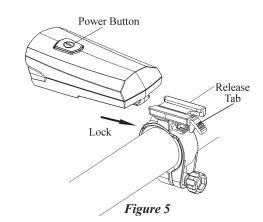

#### Installation & Removal of Light:

- Slide the Ilumina USB onto the mount from the front until it clicks
   is locked in place See Figure 5
- 2. Adjust the beam to the proper angle
- 3. To remove the light, slide it forward while pressing the release tab