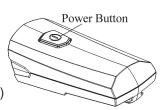

The Ilumina USB power button will light to indicate the battery status while charging - **See Figure 2** 

- Red battery level is low & should be fully charged
- Green battery is charging
- Off (no light) the battery is fully charged

\*Note - charging time is approximately 3 to 3.5 hours via USB port (from empty to full)

Figure 2