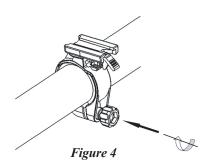

#### Install Handlebar Mount:

- Select a location to mount the Ilumina USB on the handlebar that does not interfere with the safe operation of the bicycle
- 2. Remove the bolt & wrap the mount around the handlebars with the release tab facing the rear of the bicycle (use included rubber spacers if needed) **See Figure 3**
- 3. Reinstall the bolt & tighten until the mount is securely attached to the handlebars See Figure 4