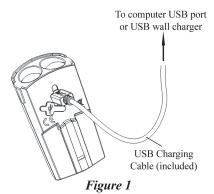

### Charging Batteries:

- Lift the USB Port cover on the bottom of the Ilumina USB & attach the Mini USB connector (smaller size connector) of the included USB charging cable - See Figure 1
- Connect the USB connector of the cable to either a computer USB port or USB battery charger
- 3. Replace top cover & secure in place