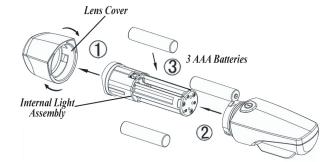

### Install Batteries:

- 1. Rotate lens cover (clockwise) and remove See Step 1
- 2. Slide out internal light assembly See Step 2
- 3. Install 3 AAA batteries (included) See Step 3
- 4. Reassemble