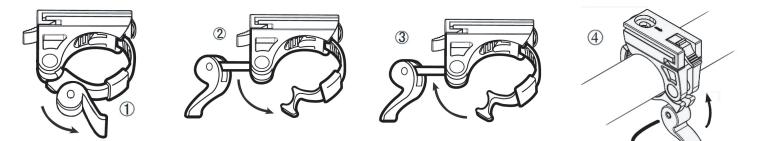

# Install Handlebar Mount:

1. Select a location to mount the Ilumina 1W on the handlebar that does not interfere with the safe operation of the bicycle

- 2. To adjust Strap length, use a screwdriver or other flat objet to lift Strap Release Clip.
  - a. For 31.8mm handlebars, start with strap fully extended
  - b. For 26.0 to 26.2mm, insert the strap 2 clicks & then fine-tune as necessary
  - c. For 25.4mm bars, insert the strap 3 clicks (use included rubber spacer if needed)
- 3. Open the Quick Release Lever & partially unscrew the Quick Release Post (careful not to unscrew completely) See Step 1
- 4. Pull the Strap away from Quick Release Post See Step 2
- 5. Wrap the Strap around the handle bar & reinsert the Strap into the Quick Release Post See Step 3
- 6. Tighten the Quick Release Post (turning clockwise) & then close the Quick Release Lever See Step 4