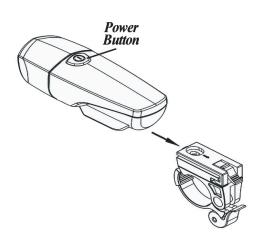

## Installation & Removal of Light:

- 1. Slide the Ilumina 1W onto the mount from the front until it clicks & is locked in place
- 2. Adjust the beam to the proper angle
- 3. To remove the light, slide it forward while pressing the release tab

### Operation:

Serial Number

- 1. Press the power button one time for steady mode
- 2. Press the power button two times for flash mode
- 3. Press the power button three times for strobe mode
- 4. Press the power button four times to turn off