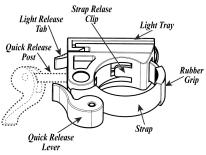

# Install Handlebar Mount:

1. Select a location to mount the Ilumina 1W on the handlebar that does not interfere with the safe operation of the bicycle

- 2. To adjust Strap length, use a screwdriver or other flat objet to lift Strap Release Clip.
  - a. For 31.8mm handlebars, start with strap fully extended
  - b. For 26.0 to 26.2mm, insert the strap 2 clicks & then fine-tune as necessary
  - c. For 25.4mm bars, insert the strap 3 clicks (use included rubber spacer if needed)
- 3. Open the Quick Release Lever & partially unscrew the Quick Release Post (careful not to unscrew completely) See Step 1
- 4. Pull the Strap away from Quick Release Post See Step 2
- 5. Wrap the Strap around the handle bar & reinsert the Strap into the Quick Release Post See Step 3
- 6. Tighten the Quick Release Post (turning clockwise) & then close the Quick Release Lever See Step 4