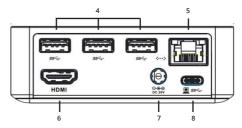

#### Rear

- 4. USB 3.0 Type-A Port (x3): Connects to USB 3.0 devices
- 5. RJ45 Port: Connects to Gigabit Ethernet
- HDMI out: Connects to a HDMI display resolution up to 3840x2160@30Hz. (required PC support DP Alt mode)
- 7. Power jack: Connects to the power adapter
- 8. USB 3.0 Type-C port: Connects to the USB 3.0/3.1 Type-C port of a computer. Supports upstream Power Delivery charging up to 85W