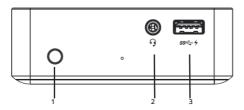

### Front

 Power Button: Switch to power on/off
Combo Audio Jack: Connects to headset
USB 3.0 Type-A Port (charging): Connects to USB 3.0 devices and supports fast charging 5V/1.5A