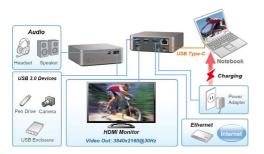

## Package Contents

- Aluminum USB-C Mini Docking Station
- DC 20V/5A power adapter
- USB 3.0 Typr-C to Type-C cable
- Quick start Guide

## Layout

### Front



 Power Button: Switch to power on/off
Combo Audio Jack: Connects to headset
USB 3.0 Type-A Port (charging): Connects to USB 3.0 devices and supports fast charging 5V/1.5A

#### Rear



- 4. USB 3.0 Type-A Port (x3): Connects to USB 3.0 devices
- 5. RJ45 Port: Connects to Gigabit Ethernet
- HDMI out: Connects to a HDMI display resolution up to 3840x2160@30Hz. (required PC support DP Alt mode)
- 7. Power jack: Connects to the power adapter
- 8. USB 3.0 Type-C port: Connects to the USB 3.0/3.1 Type-C port of a computer. Supports upstream Power Delivery charging up to 85W

## Application





# Aluminum USB-C Mini Docking Station with PD

## **Quick Start Guide**