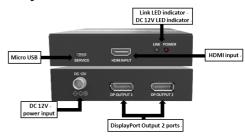

### Layout

#### **LED Indicator**

#### 1. Link LED Indicator:

- Off: No light when the system is in power saving mode
- Blinking: Blue light when system is active, wait for Sink to be attached and ready
- On: Blue light is on when the system is active and Sink EDID ready

#### 2.DC 12V LED Indicator:

When the red light is on, it means the power is on