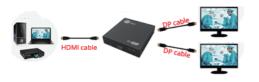

sends the com plete video feedback to media player and provides with high-resolution video quality
- Resolution up to 4Kx2K@60 4:4:4 8bits
- · Supports Stereo audio
- The dual DisplayPort outputs support link rate RBR/HBR/HBR2
- Firmware upgrade via USB port
- · Rated current 180mA

## **Package Contents**

- · HDMI 2.0 to DisplayPort 1.2 converter
- DC 12V/2A power adapter
- US plug
- EU plug
- · Quick start Guide

### Layout



#### **LED Indicator**

#### 1. Link LED Indicator:

- Off: No light when the system is in power saving mode
- Blinking: Blue light when system is active, wait for Sink to be attached and ready
- On: Blue light is on when the system is active and Sink EDID ready

#### 2.DC 12V LED Indicator:

When the red light is on, it means the power is on

## **Application**





# HDMI 2.0 to DisplayPort 1.2 converter & 1x2 Splitter 4Kx2k 60Hz

# **Quick Start Guide**



# Support

For more info or tech support <a href="http://www.siig.com/support">http://www.siig.com/support</a>