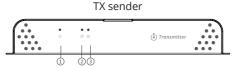

#### Layout

| _ |                                |                                                                                                                                        |
|---|--------------------------------|----------------------------------------------------------------------------------------------------------------------------------------|
| 1 | Power indicator                | LED turns on when power on                                                                                                             |
| 2 | Data transmission<br>indicator | LED blinks when data is transmitted                                                                                                    |
| 3 | HDMI signal<br>indicator       | LED turns on when TX & RX conect,<br>otherwise it remains off                                                                          |
| 4 | Power input                    | Connect with power adapter 5V/3.5A                                                                                                     |
| 5 | HDMI input                     | Connect with HDMI source                                                                                                               |
| 6 | IR blaster                     | Connect with IR blaster cable<br>Please put the IR blaster close to<br>source device to better transmit the<br>IR signal from receiver |
| 7 | Reset                          | Restart the device                                                                                                                     |
| 8 | Antenna                        | Lunch wireless signal                                                                                                                  |