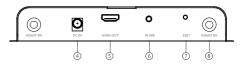

| _ |                                |                                                                                                                         |
|---|--------------------------------|-------------------------------------------------------------------------------------------------------------------------|
| 1 | Power indicator                | LED turns on when power on                                                                                              |
| 2 | Data transmission<br>indicator | LED blinks when data is transmitted                                                                                     |
| 3 | HDMI signal<br>indicator       | LED turns on when TX & RX conect,<br>otherwise it remains off                                                           |
| 4 | Power input                    | Connect with power adapter 5V/3.5A                                                                                      |
| 5 | HDMI output                    | Connect with HDMI display                                                                                               |
| 6 | IR receiver                    | Connect with IR receiver cable<br>Please make sure the remote control<br>is within the required range of IR<br>receiver |
| 7 | Reset                          | Restart the device                                                                                                      |
| 8 | Antenna                        | Receive wireless signal                                                                                                 |