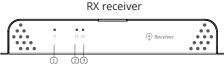

| _ |                                |                                                                                                                         |
|---|--------------------------------|-------------------------------------------------------------------------------------------------------------------------|
| 1 | Power indicator                | LED turns on when power on                                                                                              |
| 2 | Data transmission<br>indicator | LED blinks when data is transmitted                                                                                     |
| 3 | HDMI signal<br>indicator       | LED turns on when TX & RX conect,<br>otherwise it remains off                                                           |
| 4 | Power input                    | Connect with power adapter 5V/3.5A                                                                                      |
| 5 | HDMI output                    | Connect with HDMI display                                                                                               |
| 6 | IR receiver                    | Connect with IR receiver cable<br>Please make sure the remote control<br>is within the required range of IR<br>receiver |
| 7 | Reset                          | Restart the device                                                                                                      |
| 8 | Antenna                        | Receive wireless signal                                                                                                 |