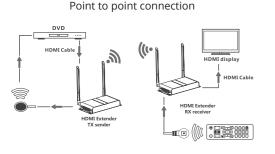

| Connect with power adapter 5V/3.5A                                                                                      |
| 5 | HDMI output                    | Connect with HDMI display                                                                                               |
| 6 | IR receiver                    | Connect with IR receiver cable<br>Please make sure the remote control<br>is within the required range of IR<br>receiver |
| 7 | Reset                          | Restart the device                                                                                                      |
| 8 | Antenna                        | Receive wireless signal                                                                                                 |

#### Application



#### NOTE:

- 1. When the wireless signal transmits through wall, glass or other obstacles, it will cause signal loss. Please install this device in a good environment with few obstacles.
- 2. The external environment wireless signal will affect transmission, such as micro waver wireless mouse and keyboard etc.

#### One TX to two RX connection

DVD

HDMI cable







# Wireless HDbitT HDMI 4K 60Hz Kit - Long Range

**Quick Start Guide** 



P/N: CF-H24611-S1