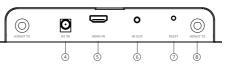

#### Layout

| _ |                                |                                                                                                                                        |
|---|--------------------------------|----------------------------------------------------------------------------------------------------------------------------------------|
| 1 | Power indicator                | LED turns on when power on                                                                                                             |
| 2 | Data transmission<br>indicator | LED blinks when data is transmitted                                                                                                    |
| 3 | HDMI signal<br>indicator       | LED turns on when TX & RX conect,<br>otherwise it remains off                                                                          |
| 4 | Power input                    | Connect with power adapter 5V/3.5A                                                                                                     |
| 5 | HDMI input                     | Connect with HDMI source                                                                                                               |
| 6 | IR blaster                     | Connect with IR blaster cable<br>Please put the IR blaster close to<br>source device to better transmit the<br>IR signal from receiver |
| 7 | Reset                          | Restart the device                                                                                                                     |
| 8 | Antenna                        | Lunch wireless signal                                                                                                                  |