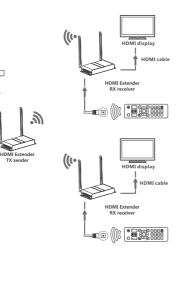

<br>Please make sure the remote control<br>is within the required range of IR<br>receiver |
| 7 | Reset                          | Restart the device                                                                                                      |
| 8 | Antenna                        | Receive wireless signal                                                                                                 |

#### Application



#### NOTE:

- 1. When the wireless signal transmits through wall, glass or other obstacles, it will cause signal loss. Please install this device in a good environment with few obstacles.
- 2. The external environment wireless signal will affect transmission, such as micro waver wireless mouse and keyboard etc.

#### One TX to two RX connection

DVD

HDMI cable







# Wireless HDbitT HDMI 4K 60Hz Kit - Long Range

**Quick Start Guide** 



P/N: CF-H24611-S1