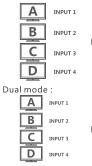

## **Display Modes**

Full screen mode

HDMI Display

HDMI Display

Quad mode : mode(1) :