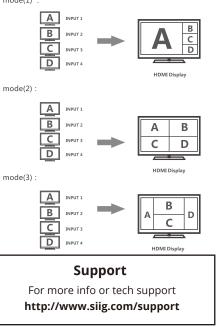

## **Display Modes**

Full screen mode

HDMI Display

HDMI Display

Quad mode : mode(1) :