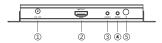

#### Front Panel

Rear Panel

| 1 | Power input  | Connect with power adapter DC 12V/2A |
|---|--------------|--------------------------------------|
| 2 | HDMI output  | Connect with HDMI display            |
| 3 | Audio button | Switch audio source of HDMI input    |
| 4 | Mode button  | Switch display mode                  |
| 5 | IR sensor    | Receive IR signal                    |
| 6 | HDMI input   | Connect with HDMI source             |