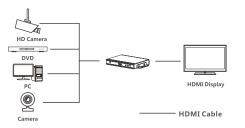

compliant
- HDMI resolution up to 1080p@60Hz
- Support 2.0 stereo audio
- Support quad mode, full screen mode and dual mode
- Support switch mode by remote control or button on the front of panel

### Package contents

- 1. Multi-Viewer switch
- 2. Power adapter 12V/2A
- 3. Remote controller
- 4. Quick start guide

### Layout

#### Front Panel



Rear Panel



| 1 | Power input  | Connect with power adapter DC 12V/2A |
|---|--------------|--------------------------------------|
| 2 | HDMI output  | Connect with HDMI display            |
| 3 | Audio button | Switch audio source of HDMI input    |
| 4 | Mode button  | Switch display mode                  |
| 5 | IR sensor    | Receive IR signal                    |
| 6 | HDMI input   | Connect with HDMI source             |

## Application



## **Display Modes**

Full screen mode





HDMI Display



HDMI Display

Quad mode : mode(1) :





## Full HD HDMI Quad-Split Multi-Viewer Switch

# **Quick Start Guide**





04-1174A