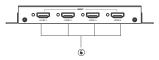

#### Front Panel

Rear Panel

| 1 | Power input  | Connect with power adapter DC 12V/2A |
|---|--------------|--------------------------------------|
| 2 | HDMI output  | Connect with HDMI display            |
| 3 | Audio button | Switch audio source of HDMI input    |
| 4 | Mode button  | Switch display mode                  |
| 5 | IR sensor    | Receive IR signal                    |
| 6 | HDMI input   | Connect with HDMI source             |