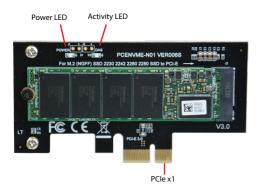

#### **Features**

- Supports M.2 PCle (AHCl or NVME) SSD
   (\*Does not support M.2 B key & M.2 SATA SSD)
- Support sizes 2230, 2242, 2260 and 2280
- Support PCle 3.0 and backward compatible with PCle 1.0 and PCle 2.0
- PCle x1 slot and compatible with x4, x8 & x16 bus slot
- · No driver installation required

#### **Layout & Application**