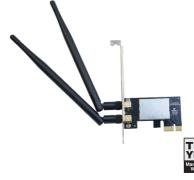

#### Features

- Complies with 2.4GHz IEEE 802.11 b/g/n
- 2T2R with up to 300Mb/s data rate for both transmitting and receiving
- Wireless security: 64/128bit WEP, WPA, WPA2
- Installs in standard height or low profile chassis with included brackets

#### Package contents

- DP Wireless-N PCI Express Wi-Fi Adapter
- Spare low profile bracket
- Antennas (x2)
- Driver CD
- Quick start guide

## DP Wireless-N PCI Express Wi-Fi Adapter

**Quick Start Guide** 