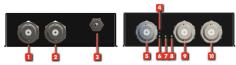

#### Layout

BNC connector:  $75\Omega$  inter-locked socket

| 1  | SDI output    | 3G/HD/SD-SDI Output              |
|----|---------------|----------------------------------|
| 2  | SDI output    | 3G/HD/SD-SDI Output              |
| 3  | Power input   | Connect with power adapter 5V/2A |
| 4  | Power LED     | Turn on when power is on         |
| 5  | SDI input     | 3G/HD/SD-SDI input               |
| 6  | 3G signal LED | On when using 3G signal          |
| 7  | HD signal LED | On when using HD signal          |
| 8  | SD signal LED | On when using SD signal          |
| 9  | SDI output    | 3G/HD/SD-SDI Output              |
| 10 | SDI output    | 3G/HD/SD-SDI Output              |