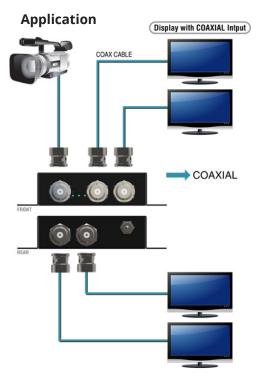

#### Features

- 3G/HD/SD triple-rate distribution
- · Four separately buffered and reclocked outputs
- Cable equalization (Belden 1694A) and signal retiming
- Dual color LED indication of input lock and rate
- Passes all ancillary data
- Input signal automatic equalization provides transmission distance of 984ft
  @SD-SDI, 656ft@HD-SDI, and 394ft@3G-SDI
- Support protocols: SMPTE 259M, 292M, 424M and 425M
- Support Data rates 270/1483/1485/2970Mbps